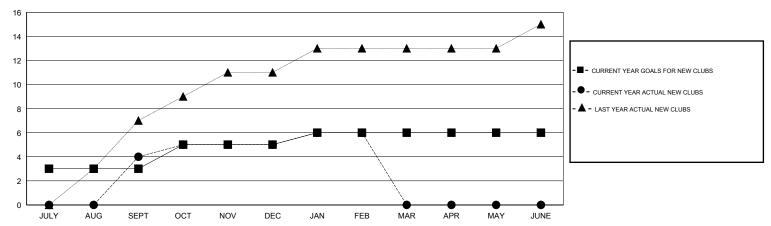

# **LOCATION REP OF BANGLADESH**

 $\mathsf{GMT}\;\mathsf{CA}\;6$ 

|                       |                  | Clubs     |                  |                  | Members               |                    |                                     |                    |                  |
|-----------------------|------------------|-----------|------------------|------------------|-----------------------|--------------------|-------------------------------------|--------------------|------------------|
| RESULTS FOR 2014-2015 |                  |           |                  |                  | RESULTS FOR 2014-2015 |                    |                                     |                    |                  |
| QUARTER               | NEW CLUB<br>GOAL | NEW CLUBS | DROPPED<br>CLUBS | NET<br>GAIN/LOSS | QUARTER               | NEW MEMBER<br>GOAL | CHARTER AND<br>NEW MEMBERS<br>ADDED | DROPPED<br>MEMBERS | NET<br>GAIN/LOSS |
| JULY/AUG/SEPT         | 3                | 4         | 0                | 4                | JULY/AUG/SEPT         | 110                | 230                                 | 63                 | 167              |
| OCT/NOV/DEC           | 2                | 1         | 2                | -1               | OCT/NOV/DEC           | 90                 | 89                                  | 100                | -11              |
| JAN/FEB/MAR           | 1                | 1         | 0                | 1                | JAN/FEB/MAR           | 20                 | 100                                 | 43                 | 57               |
| APR/MAY/JUNE          | 0                | 0         | 0                | 0                | APR/MAY/JUNE          | -30                | 0                                   | 0                  | 0                |

### GOALS AND ACTUAL NEW CLUBS CUMULATIVE