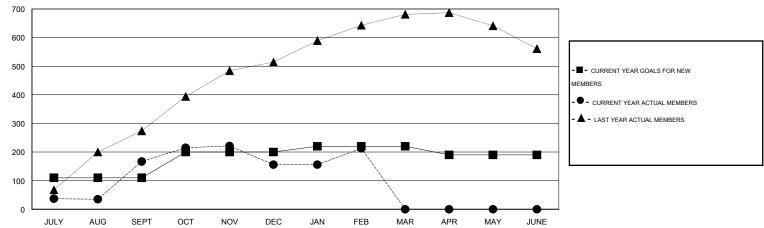

# **LOCATION REP OF BANGLADESH**

 $\mathsf{GMT}\;\mathsf{CA}\;6$ 

|                       |                  | Clubs     |                  |                  | Members               |                    |                                     |                    |                  |
|-----------------------|------------------|-----------|------------------|------------------|-----------------------|--------------------|-------------------------------------|--------------------|------------------|
| RESULTS FOR 2014-2015 |                  |           |                  |                  | RESULTS FOR 2014-2015 |                    |                                     |                    |                  |
| QUARTER               | NEW CLUB<br>GOAL | NEW CLUBS | DROPPED<br>CLUBS | NET<br>GAIN/LOSS | QUARTER               | NEW MEMBER<br>GOAL | CHARTER AND<br>NEW MEMBERS<br>ADDED | DROPPED<br>MEMBERS | NET<br>GAIN/LOSS |
| JULY/AUG/SEPT         | 3                | 4         | 0                | 4                | JULY/AUG/SEPT         | 110                | 230                                 | 63                 | 167              |
| OCT/NOV/DEC           | 2                | 1         | 2                | -1               | OCT/NOV/DEC           | 90                 | 89                                  | 100                | -11              |
| JAN/FEB/MAR           | 1                | 1         | 0                | 1                | JAN/FEB/MAR           | 20                 | 100                                 | 43                 | 57               |
| APR/MAY/JUNE          | 0                | 0         | 0                | 0                | APR/MAY/JUNE          | -30                | 0                                   | 0                  | 0                |

## GOALS AND ACTUAL MEMBERS CUMULATIVE

| DROPPED CLUBS: 2  DROPPED MEMBERS |                | 46 CLUBS OF 79 ADDED 1 OR MORE<br>NEW MEMBERS | GENDER DISTRIBUTION  MALE 1,794 (79.03%)  FEMALE 476 (20.97%) | ·         |
|-----------------------------------|----------------|-----------------------------------------------|---------------------------------------------------------------|-----------|
| DECEASED  CLUB CANCELLED  OTHER   | 3<br>57<br>146 | CLICK HERE FOR HEALTH ASSESSMENT DATA         | FAMILY UNIT MEMBERS HEAD OF HOUSEHOLD                         | 147<br>49 |
| TOTAL                             | 206            |                                               | NON-HEAD OF HOUSEHOLD                                         | 98        |